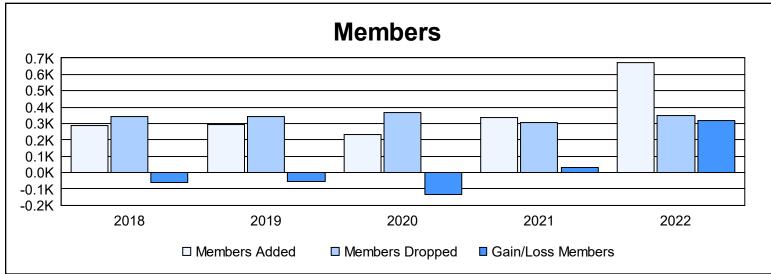

District LD 8 As of June 2022 Cumulative

| Year      | New<br>Clubs | Dropped<br>Clubs | Gain/<br>Loss<br>Clubs | New<br>Members | Charter<br>Members | Reinstate<br>Members | Transfer<br>Members | Total<br>Member<br>Added | Total<br>Members<br>Dropped | Gain/<br>Loss<br>Members |
|-----------|--------------|------------------|------------------------|----------------|--------------------|----------------------|---------------------|--------------------------|-----------------------------|--------------------------|
| 2017-2018 | 1            | 0                | 1                      | 246            | 26                 | 10                   | 3                   | 285                      | 345                         | -60                      |
| 2018-2019 | 1            | 0                | 1                      | 244            | 34                 | 7                    | 6                   | 291                      | 343                         | -52                      |
| 2019-2020 | 1            | 1                | 0                      | 177            | 28                 | 11                   | 18                  | 234                      | 366                         | -132                     |
| 2020-2021 | 6            | 3                | 3                      | 158            | 152                | 25                   | 1                   | 336                      | 307                         | 29                       |
| 2021-2022 | 7            | 1                | 6                      | 411            | 246                | 11                   | 2                   | 670                      | 351                         | 319                      |
| Average   | 3            | 1                | 2                      | 247            | 97                 | 13                   | 6                   | 363                      | 342                         | 21                       |